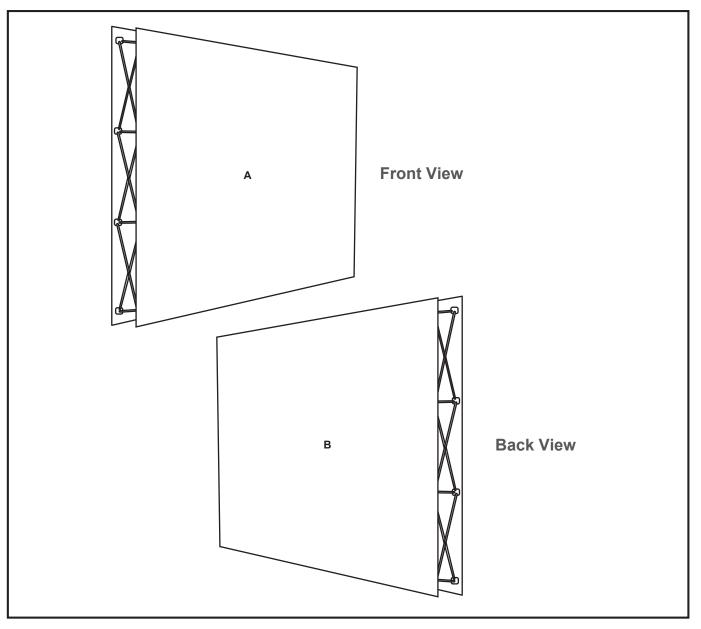

## DISPLAY-3075

Legend D/S Straight Bannerwall - 1.52x2.25m (2x3)

## **Branding Options:**

**Position: A** Size: 1659mm wide x 2420mm high **Position: B** Size: 1659mm wide x 2420mm high